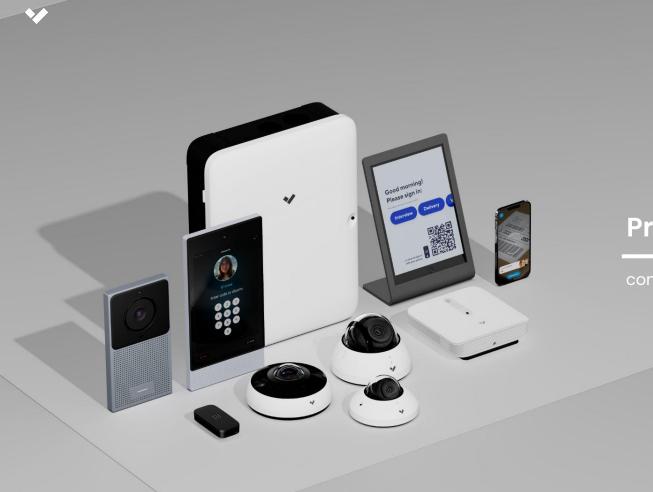

#### Our Suite of Cloud-Based Solutions

Powerful onboard processing to bring simplicity and speed to your investigations. Plug-and-play access control solution built for ease of use and limitless scale.

Data-driven insights for monitoring changes across your environment.

Cloud-managed intrusion detection with 24-7 professional monitoring.

Personalize the check-in experience for all types of visitors while integrating with cameras and access control.

Intuitive app and dashboard to track shipments and help ensure deliveries get to the right people.

#### Intercom

Seamless talk-down and unlock capabilities to manage building traffic right from arrival.

Bulky, expensive, and hard to maintain and scale

Difficult to scale