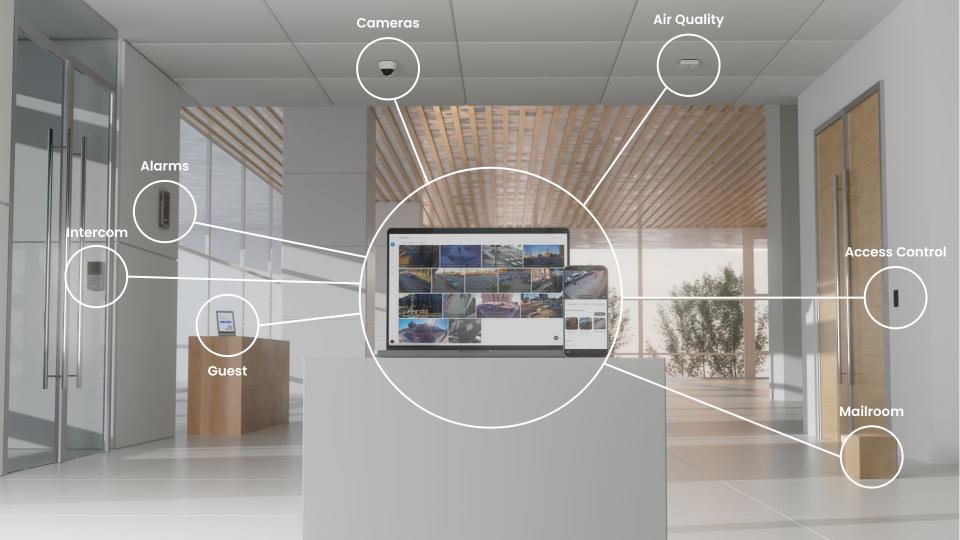

#### Our Suite of Cloud-Based Solutions

Powerful onboard processing to bring simplicity and speed to your investigations. Plug-and-play access control solution built for ease of use and limitless scale.

Data-driven insights for monitoring changes across your environment.

Cloud-managed intrusion detection with 24-7 professional monitoring.

Personalize the check-in experience for all types of visitors while integrating with cameras and access control.

Intuitive app and dashboard to track shipments and help ensure deliveries get to the right people.

#### Intercom

Seamless talk-down and unlock capabilities to manage building traffic right from arrival.

Bulky, expensive, and hard to maintain and scale

Difficult to scale