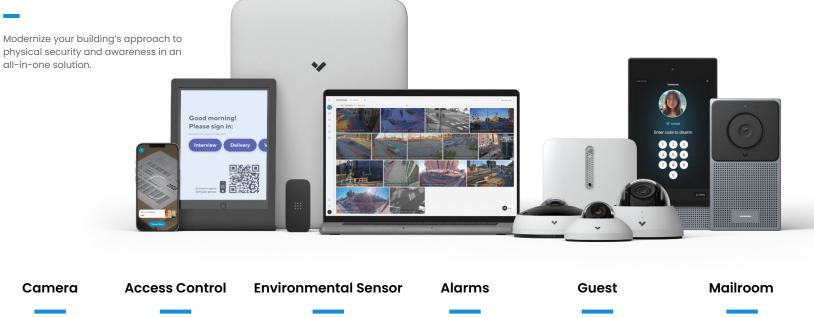

#### Our Suite of Cloud-Based Solutions

Powerful onboard processing to bring simplicity and speed to your investigations. Plug-and-play access control solution built for ease of use and limitless scale.

Data-driven insights for monitoring changes across your environment.

Cloud-managed intrusion detection with 24-7 professional monitoring.

Personalize the check-in experience for all types of visitors while integrating with cameras and access control.

Intuitive app and dashboard to track shipments and help ensure deliveries get to the right people.

#### Intercom

Seamless talk-down and unlock capabilities to manage building traffic right from arrival.

Bulky, expensive, and hard to maintain and scale

Difficult to scale