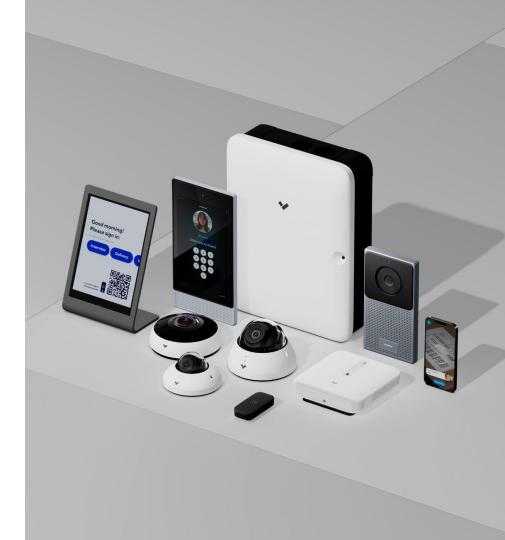

#### Our Suite of Cloud-Based Solutions

Powerful onboard processing to bring simplicity and speed to your investigations. Plug-and-play access control solution built for ease of use and limitless scale.

Data-driven insights for monitoring changes across your environment.

Cloud-managed intrusion detection with 24-7 professional monitoring.

Personalize the check-in experience for all types of visitors while integrating with cameras and access control.

Intuitive app and dashboard to track shipments and help ensure deliveries get to the right people.

#### Intercom

Seamless talk-down and unlock capabilities to manage building traffic right from arrival.

Bulky, expensive, and hard to maintain and scale

Difficult to scale