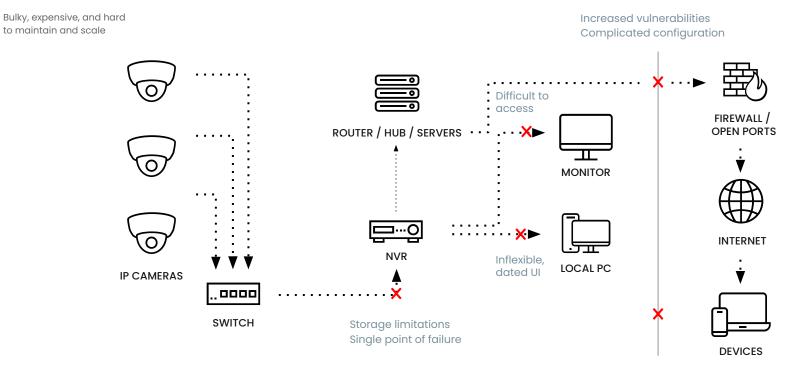

#### Our Suite of Cloud-Based Solutions

Powerful onboard processing to bring simplicity and speed to your investigations. Plug-and-play access control solution built for ease of use and limitless scale.

Data-driven insights for monitoring changes across your environment.

Cloud-managed intrusion detection with 24-7 professional monitoring.

Personalize the check-in experience for all types of visitors while integrating with cameras and access control.