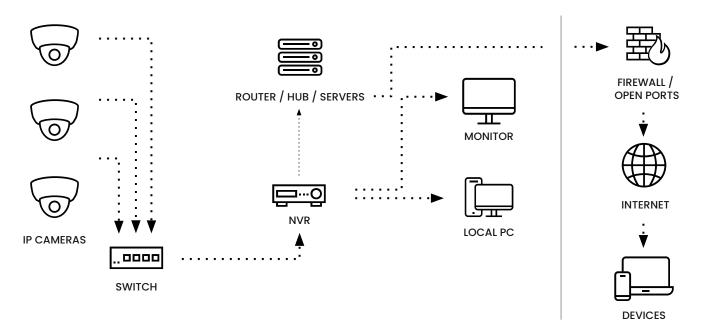

#### Intercom

Seamless talk-down and unlock capabilities to manage building traffic right from arrival.

Bulky, expensive, and hard to maintain and scale

Difficult to scale